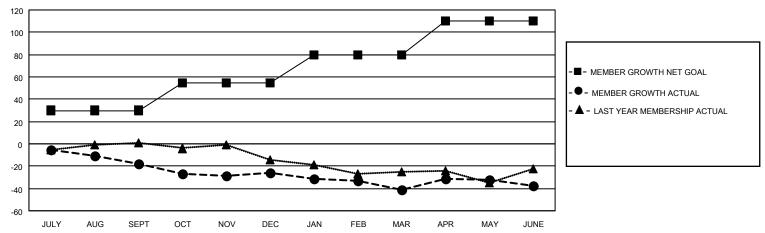

## District 26 M1

| Clubs                 |               |           |               | Members               |                       |                         |                                                    |
|-----------------------|---------------|-----------|---------------|-----------------------|-----------------------|-------------------------|----------------------------------------------------|
| RESULTS FOR 2021-2022 |               |           |               | RESULTS FOR 2021-2022 |                       |                         |                                                    |
| QUARTER               | NEW CLUB GOAL | NEW CLUBS | DROPPED CLUBS | QUARTER MEMB          | ER GROWTH NET<br>GOAL | MEMBER GROWTH<br>ACTUAL | DROPPED<br>MEMBERS ACTUAL<br>(including transfers) |
| JULY/AUG/SEPT         | 0             | 0         | 0             | JULY/AUG/SEPT         | 30                    | 35                      | 51                                                 |
| OCT/NOV/DEC           | 1             | 0         | 2             | OCT/NOV/DEC           | 25                    | 25                      | 31                                                 |
| JAN/FEB/MAR           | 0             | 0         | 0             | JAN/FEB/MAR           | 25                    | 22                      | 37                                                 |
| APR/MAY/JUNE          | 0             | 0         | 0             | APR/MAY/JUNE          | 30                    | 26                      | 23                                                 |

#### GOALS AND ACTUAL MEMBERS CUMULATIVE

| DROPPED CLUBS: 2 |     | 20 CLUBS OF 38 ADDED 1 OR<br>MORE NEW MEMBERS | GENDER DISTRIBUTION                |              |  |
|------------------|-----|-----------------------------------------------|------------------------------------|--------------|--|
|                  |     | MORE NEW MEMBERS                              | MALE                               | 726 (71.53%) |  |
|                  |     |                                               | FEMALE                             | 289 (28.47%) |  |
| DROPPED MEMBERS  |     |                                               | NON BINARY                         | 0 (0.00%)    |  |
|                  |     |                                               | PREFER NOT TO ANSWER               | 0 (0.00%)    |  |
| DECEASED         | 17  |                                               |                                    |              |  |
| CLUB CANCELLED   | 12  | CLICK HERE FOR CUMULATIVE                     | TOTAL FAMILY UNIT MEMBERS 116      |              |  |
| OTHER            | 113 | MEMBERSHIP DATA                               |                                    |              |  |
| TOTAL            | 142 |                                               | FAMILY MEMBERS PAYING HALF DUES 58 |              |  |
|                  |     |                                               |                                    |              |  |